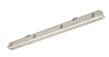

### **Product features**

Hydroproof, integrated LED chemical resistant weatherproof luminaire, with UV stabilized flat diffuser
and linear prisms designed to achieve uniform lit appearance, optimise light output and to reduce
glare, stainless steel diffuser clips and fixing brackets for surface and wall mounting. GRP housing,
PMMA diffuser, Non dimmable, 3 hour emergency, 4000K, CRI80, 4000 lm, 28 W, 142 lm/W, nominal
average life (h):50000, energy class: A++ A+ A Class I,IK02, IP65.

## PRODUCT OVERVIEW

| Product name                   | HYDROPROOF LED G3 1200mm Single 4K E3 |
|--------------------------------|---------------------------------------|
| Technology                     | LED                                   |
| Housing                        | Polyester                             |
| Mount                          | Ceiling surface mounting              |
| General application            | Logistics & Industry                  |
| ETIM Class                     | EC000109                              |
| Warranty                       | 5 years                               |
| Fixture luminous flux (lm)     | 4000                                  |
| Luminaire efficacy (lm/W)      | 142                                   |
| Colour temperature (K)         | 4000                                  |
| Light colour                   | Neutral White                         |
| CRI (Ra)                       | 80                                    |
| Beam Angle (°)                 | 100                                   |
| Photobiological Risk Group     | RG0                                   |
| Luminous flux (emergency) (lm) | 290                                   |
| Total power consumption (W)    | 28                                    |
| Electrical protection          | Class I                               |
| Control gear type              | Electronic ballast                    |
| Dimmable                       | No                                    |
| Housing colour                 | Grey                                  |
| IP rating                      | IP65                                  |
| IK rating                      | IK02                                  |
| Product EAN number             | 5410288487830                         |
| Luminous flux (emergency) (lm) | 290                                   |