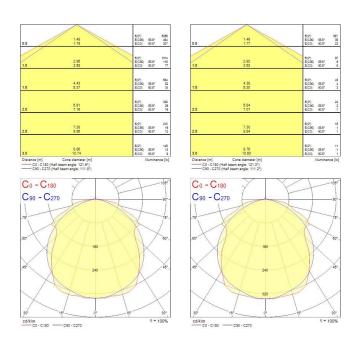

|
| Total power consumption (W)    | 28                                    |
| Electrical protection          | Class I                               |
| Control gear type              | Electronic ballast                    |
| Dimmable                       | No                                    |
| Housing colour                 | Grey                                  |
| IP rating                      | IP65                                  |
| IK rating                      | IK02                                  |
| Product EAN number             | 5410288487830                         |
| Luminous flux (emergency) (lm) | 290                                   |

## **PHOTOMETRY**



# Hydroproof LED G3 Emergency HYDROPROOF LED G3 1200mm Single 4K E3 0048783



## **TECHNICAL DRAWINGS**